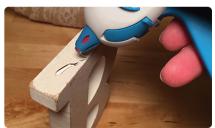

# STEP FOUR

Add glue to the bottom of the letter and attach to the center of the wreath.

STEP FIVE

Done - Enjoy your beautiful wreath!