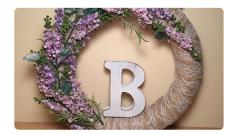

### STEP THREE

Decide on arrangement for flowers, then trim flowers and glue them to the wreath. Continue adding flowers to the wreath until the desired look is achieved.

# STEP FOUR

Add glue to the bottom of the letter and attach to the center of the wreath.

STEP FIVE

Done - Enjoy your beautiful wreath!