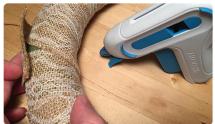

## STEP ONE

Cut a piece of burlap  $12' \times 2.75"$  in size, then attach the edge of burlap to the foam wreath with a line of glue.

## STEP TWO

Wrap the foam wreath in burlap, overlapping every 1.5" to 2", until completely covered, then secure the end of the burlap with another line of glue.