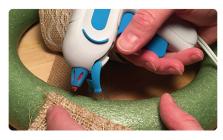

# STEP FOUR

Add glue to the bottom of the letter and attach to the center of the wreath.

STEP FIVE

Done - Enjoy your beautiful wreath!