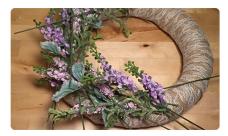

# Shabby Chic Initial Wreath

# STEP FOUR

Add glue to the bottom of the letter and attach to the center of the wreath.

STEP FIVE

Done - Enjoy your beautiful wreath!