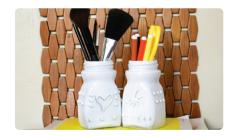

## STEP TWO

Using your Hot Glue Gun, draw on your preferred design. You can draw anything from designs to names, really just have fun with this. Wait for the glue to dry and get rid of the tiny strings of the hot glue.

## STEP THREE

Spray paint your vase in your preferred color and your design will literally pop! Wait for the paint to dry and your containers are good for use!